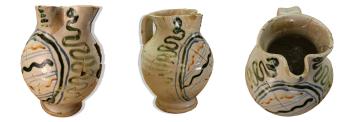

## Antico boccale in maiolica

COD. 390173

## Period: Cinquecento

Antique jug with three-lobed mouth, indistinct rim, flared neck, globul

MEASURES: H 22 - DIAM 16 - P 16.5

Category: Various Items Subcategory: Ceramic