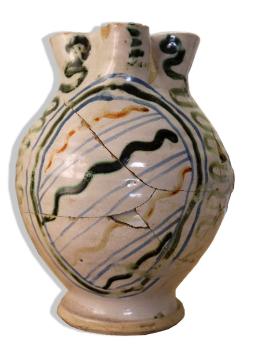

## Antico boccale in maiolica

COD. 390173

## Period: Cinquecento

Antique jug with three-lobed mouth, indistinct rim, flared neck, globul

MEASURES: H 22 - DIAM 16 - P 16.5

Category: Various Items Subcategory: Ceramic